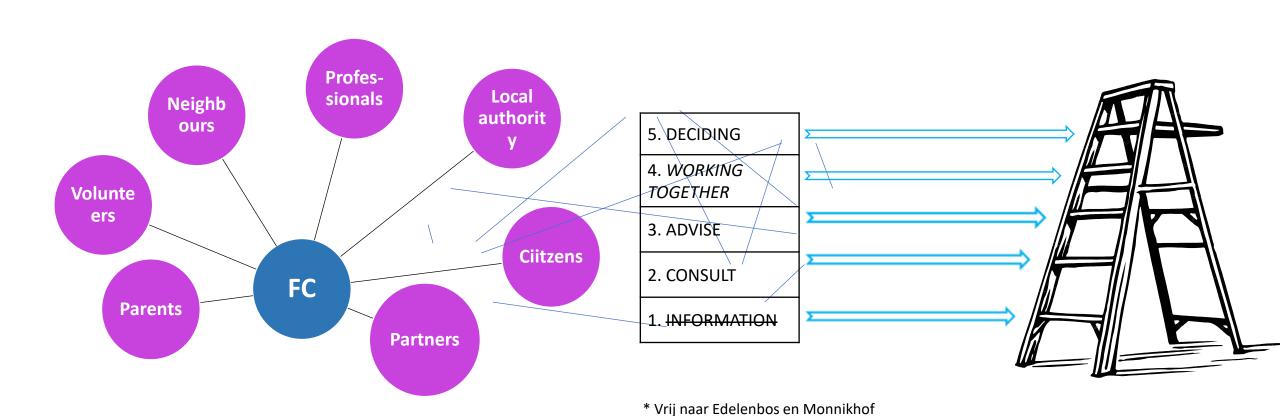

## Actors

# Interprofessional collaboration at the local level

## Actors: diversity

**Legislation: Infant welfare center + ..** 

#### **Practice:**

- Local authority and its services
- Libraries
- Poverty organisations
- Playground activities
- Youth work
- Education related services
- Mental health services
- Parenting support services
- Midwives