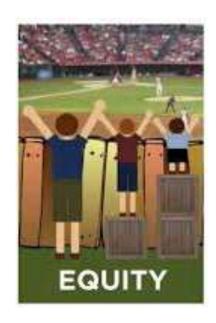

# Proportional universalism

## Proportional universalism

= supporting **all** children and families in proportion to their needs

Aiming at the same (universal) goals for every child, does not mean doing the same for every child.

Aiming at the same (universal) goals for every child means that an approach in proportion to the needs of the child is needed.