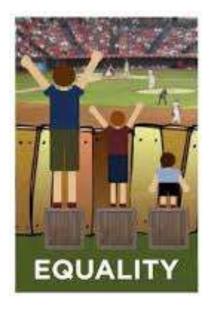

# Proportional universalism

## Proportional universalism

= supporting **all** children and families in proportion to their needs

Aiming at the same (universal) goals for every child, does not mean doing the same for every child.

Aiming at the same (universal) goals for every child means that an approach in proportion to the needs of the child is needed.