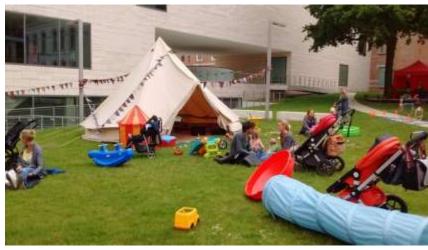

## Other practices

- Focus groups with parents
- Interviews about user satisfaction of the services
- Volunteer of poverty organisations collaborates with the professional team
- Parents can use the FC for own activities
- Enquiries about needs
- Pop-up FC on events for parents
- Meet the parents-panel