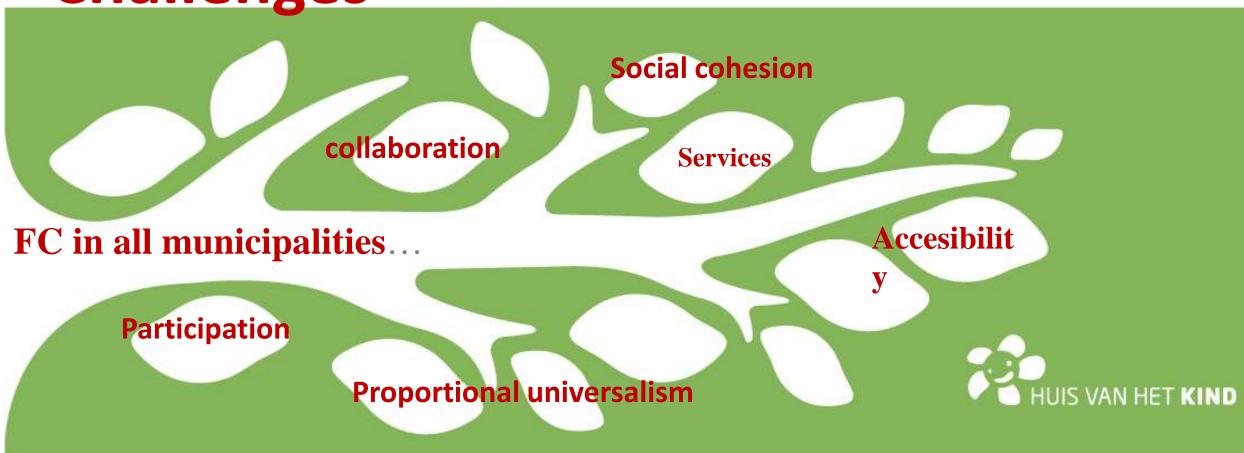

## FC: universal services

Open to all parents ( to be)

One-stop shop for all issues about growing-up of children

 Preventive health care, parenting support and promotion of encounter and social cohesion as a minimum services offer

Local offer geared to local needs and harnessing local opportunities

Question to coordinators of the family centers:

Dream about your family center... When will you describe it as succesfull?