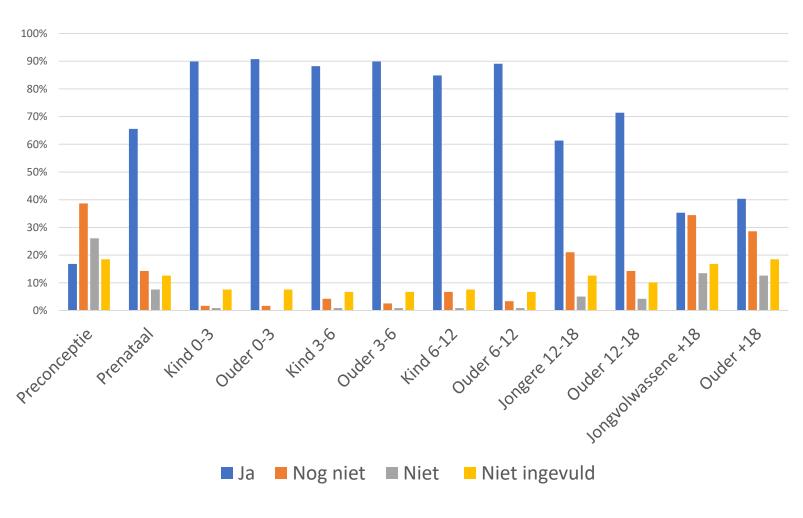

#### Actoren in jullie Huis van het Kind

4. Welke actoren zijn betrokken in jullie samenwerkingsverband Huis van het Kind? En in welke mate zijn ze betrokken?

#### Extra uitleg:

- Indien een actor **betrokken** is, duid je aan in welke mate deze betrokken is. Er zijn 3 grote categorieën, namelijk 'Minimaal', 'Gemiddeld' en 'Kernpartner'. Gebruik het vrije tekstveld onderaan deze vraag om eventuele nuanceringen te geven indien jullie dit nodig achten.
- Indien een actor niet betrokken is, zijn volgende opties van toepassing: 'Nog niet', 'Niet', 'Niet in werkingsgebied'
- Een actor kan ook indirect een link hebben met het Huis van het Kind.
- Uitleg bij de verschillende opties krijg je wanneer je met je pijltje over de mogelijke opties gaat bovenaan de verschillende kolommen
- Het gaat hier niet over een evaluatie van de betrokken actoren. Het is immers logisch dat sommige actoren een sterker engagement aangaan dan anderen. Vaak worden daar ook afspraken rond gemaakt.
- Er wordt een uitgebreide lijst van actoren opgelijst, alfabetisch gerangschikt. Voor verschillende Huizen van het Kind zullen er heel wat actoren niet van toepassing zijn. Dat is niet vreemd.

|                                                    | Minimaal | Gemiddeld | Kernpartner | Nog<br>niet | Niet | Niet aanwezig in<br>werkingsgebied | Indirect |
|----------------------------------------------------|----------|-----------|-------------|-------------|------|------------------------------------|----------|
| Agentschap Integratie en Inburgering               |          |           |             |             |      |                                    |          |
| Basiseducatie                                      |          |           |             |             |      |                                    |          |
| Bibliotheek                                        |          |           |             |             |      |                                    |          |
| Buurt(opbouw)werk                                  |          |           |             |             |      |                                    |          |
| CAW                                                |          |           |             |             |      |                                    |          |
| Centrum voor geestelijke gezondheidszorg (CGG)     |          |           |             |             |      |                                    |          |
| Centrum voor kinderzorg en gezinsbegeleiding (CKG) |          |           |             |             |      |                                    |          |
| Centrum voor leerlingenbegeleiding (CLB)           |          |           |             |             |      |                                    |          |
| Cultuurdienst                                      |          |           |             |             |      |                                    |          |
| Consultatiebureauwerking                           |          |           |             |             |      |                                    |          |
| Expertisecentrum kraamzorg                         |          |           |             |             |      |                                    |          |
| Gezinsbond                                         |          |           |             |             |      |                                    |          |
| Gezinsondersteuning aan huis door vrijwilligers    |          |           |             |             |      |                                    |          |
| Huisartsen(kringen)                                |          |           |             |             |      |                                    |          |
| Initiatieven gezinszorg en aanvullende thuiszorg   |          |           |             |             |      |                                    |          |
| Initiatieven drugpreventie                         |          |           |             |             |      |                                    |          |
| Inloopteam                                         |          |           |             |             |      |                                    |          |
| Integratiedienst                                   |          |           |             |             |      |                                    |          |
| Jeuaddienst                                        |          |           |             |             |      |                                    |          |

|                                                                                                                                                                                                       | Minimaal | Gemiddeld | Kernpartner | Nog<br>niet | Niet | Niet aanwezig in<br>werkingsgebied | Indirec |
|-------------------------------------------------------------------------------------------------------------------------------------------------------------------------------------------------------|----------|-----------|-------------|-------------|------|------------------------------------|---------|
| Jeugdhulp - organisaties jongerenwelzijn                                                                                                                                                              |          |           |             |             |      |                                    |         |
| Jeugdhulp - organisaties VAPH                                                                                                                                                                         |          |           |             |             |      |                                    |         |
| Jeugdwerk                                                                                                                                                                                             |          |           |             |             |      |                                    |         |
| Kinderopvang baby's - peuters                                                                                                                                                                         |          |           |             |             |      |                                    |         |
| Kinderopvang - buitenschoolse                                                                                                                                                                         |          |           |             |             |      |                                    |         |
| Kraamhulp                                                                                                                                                                                             |          |           |             |             |      |                                    |         |
| Kraamzorg                                                                                                                                                                                             |          |           |             |             |      |                                    |         |
| LOGO                                                                                                                                                                                                  |          |           |             |             |      |                                    |         |
| Lokaal bestuur                                                                                                                                                                                        |          |           |             |             |      |                                    |         |
| Mutualiteit(en)                                                                                                                                                                                       |          |           |             |             |      |                                    |         |
| OCMW                                                                                                                                                                                                  |          |           |             |             |      |                                    |         |
| Onthaalouders                                                                                                                                                                                         |          |           |             |             |      |                                    |         |
| Oudercomité                                                                                                                                                                                           |          |           |             |             |      |                                    |         |
| Opvoedingswinkel/ opvoedingspunt                                                                                                                                                                      |          |           |             |             |      |                                    |         |
| Opvoedingslijn                                                                                                                                                                                        |          |           |             |             |      |                                    |         |
| Politie                                                                                                                                                                                               |          |           |             |             |      |                                    |         |
| Privépraktijk, benoem beroepsgroep:                                                                                                                                                                   |          |           |             |             |      |                                    |         |
|                                                                                                                                                                                                       |          |           |             |             |      |                                    |         |
|                                                                                                                                                                                                       |          |           |             |             |      |                                    |         |
| Regioteam Kind en Gezin                                                                                                                                                                               |          |           |             |             |      |                                    |         |
| Samenlevingsopbouw                                                                                                                                                                                    |          |           |             |             |      |                                    |         |
| School/ scholen                                                                                                                                                                                       |          |           |             |             |      |                                    |         |
|                                                                                                                                                                                                       | Minimaal | Gemiddeld | Kernpartner | Nog<br>niet | Niet | Niet aanwezig in<br>werkingsgebied | Indire  |
| Schoolopbouwwerk                                                                                                                                                                                      |          |           |             |             |      |                                    |         |
| Socio-culturele organisaties (muv gezinsbond, apart opgelijst)                                                                                                                                        |          |           |             |             |      |                                    |         |
| Spel- en ontmoetingsinitiatief                                                                                                                                                                        |          |           |             |             |      |                                    |         |
| Sportdienst                                                                                                                                                                                           |          |           |             |             |      |                                    |         |
|                                                                                                                                                                                                       |          |           |             |             |      |                                    |         |
| Sportverenigingen                                                                                                                                                                                     |          |           |             |             |      |                                    |         |
|                                                                                                                                                                                                       |          |           |             | H           |      |                                    |         |
| Vakantie- en speelpleinwerk (organisaties die dit voorzien)                                                                                                                                           |          |           |             |             |      |                                    |         |
| Vakantie- en speelpleinwerk (organisaties die dit voorzien)<br>VDAB                                                                                                                                   |          |           | _           |             |      |                                    | _       |
| Vakantie- en speelpleinwerk (organisaties die dit voorzien) VDAB Vereniging waar armen het woord nemen                                                                                                |          |           |             |             |      |                                    |         |
| Sportverenigingen  Vakantie- en speelpleinwerk (organisaties die dit voorzien)  VDAB  Vereniging waar armen het woord nemen  Vrijetijdsdienst gemeente  Vroedvrouwen                                  |          |           |             |             |      |                                    |         |
| Vakantie- en speelpleinwerk (organisaties die dit voorzien) VDAB Vereniging waar armen het woord nemen Vrijetijdsdienst gemeente Vroedvrouwen                                                         |          |           |             |             |      |                                    |         |
| Vakantie- en speelpleinwerk (organisaties die dit voorzien) VDAB  Vereniging waar armen het woord nemen  Vrijetijdsdienst gemeente  Vroedvrouwen  Welzijnsschakel                                     |          |           |             |             |      |                                    |         |
| Vakantie- en speelpleinwerk (organisaties die dit voorzien) VDAB  Vereniging waar armen het woord nemen  Vrijetijdsdienst gemeente  Vroedvrouwen  Wetzijnsschakel  Wijkgezondheidsoentrum             |          |           |             |             |      |                                    |         |
| Vakantie- en speelpleinwerk (organisaties die dit voorzien) VDAB  Vereniging waar armen het woord nemen  Vrijetijdsdienst gemeente  Vroedvrouwen  Welzijnsschakel  Wijkgezondheidsoentrum  Ziekenhuis |          |           |             |             |      |                                    |         |
| Vakantie- en speelpleinwerk (organisaties die dit voorzien) VDAB  Vereniging waar armen het woord nemen  Vrijetijdsdienst gemeente  Vroedvrouwen  Welzijnsschakel  Wijkgezondheidsoentrum  Ziekenhuis |          |           |             |             |      |                                    |         |
| Vakantie- en speelpleinwerk (organisaties die dit voorzien)  VDAB  Vereniging waar armen het woord nemen  Vrijetijdsdienst gemeente                                                                   |          |           |             |             |      |                                    |         |
| Vakantie- en speelpleinwerk (organisaties die dit voorzien) VDAB  Vereniging waar armen het woord nemen  Vrijetijdsdienst gemeente  Vroedvrouwen  Welzijnsschakel  Wijkgezondheidsoentrum  Ziekenhuis |          |           |             |             |      |                                    |         |
| Vakantie- en speelpleinwerk (organisaties die dit voorzien) VDAB Vereniging waar armen het woord nemen Vrijetijdsdienst gemeente Vroedvrouwen Welzijnsschakel Wijkgezondheidsoentrum Ziekenhuis       |          |           |             |             |      |                                    |         |